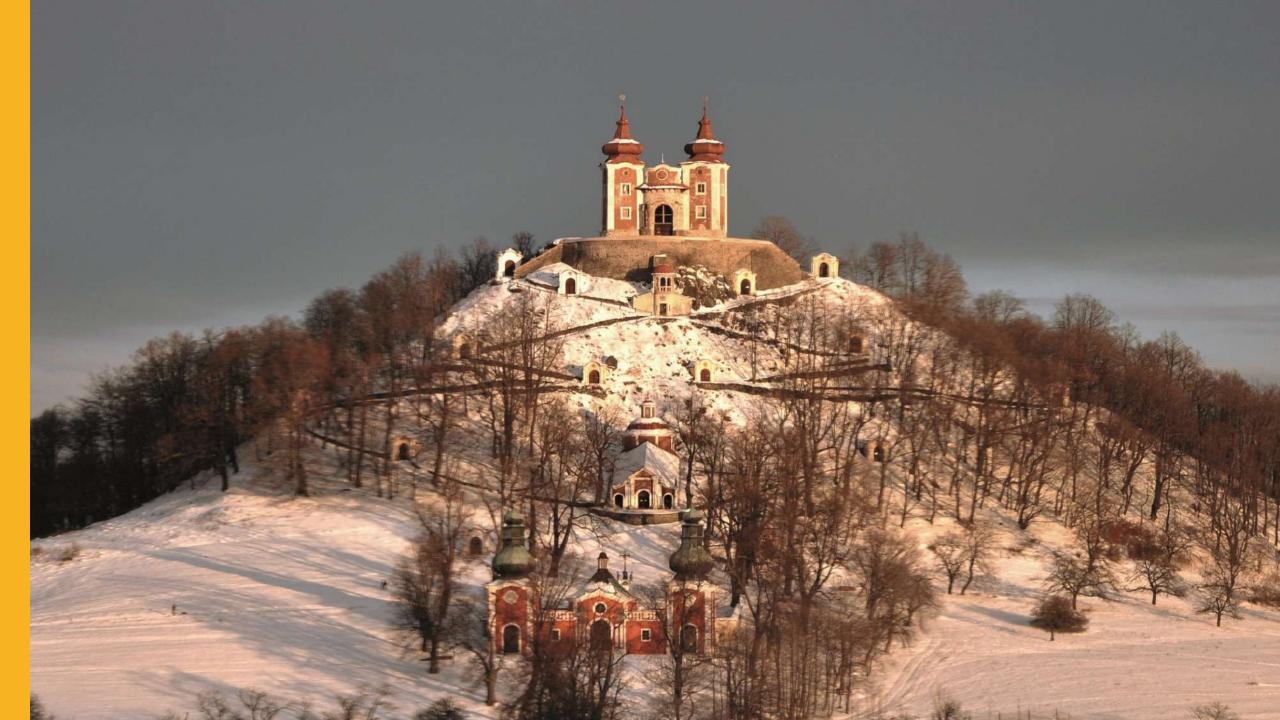

### 993

Remarkable milestone – inscription in the UNESCO World Heritage List. Strict rules on architectural structure protection have helped to preserve Štiavnica's beauty.