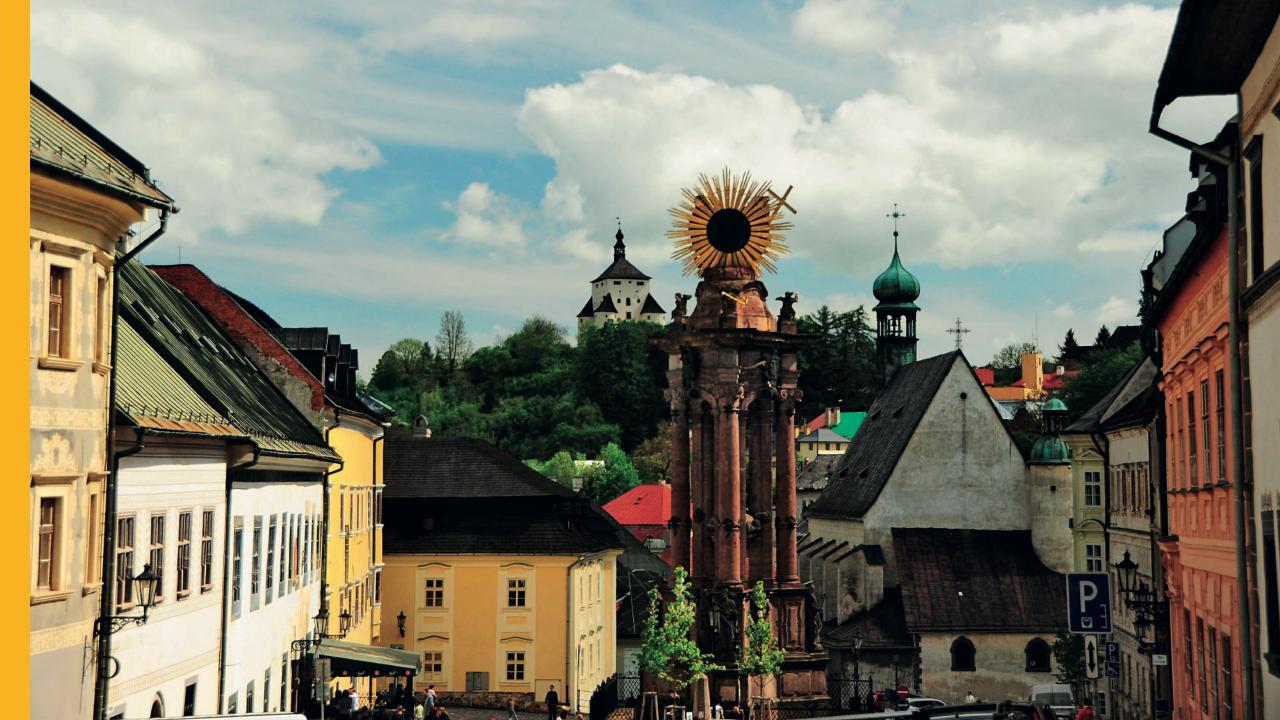

### 993

Remarkable milestone – inscription in the UNESCO World Heritage List. Strict rules on architectural structure protection have helped to preserve Štiavnica's beauty.