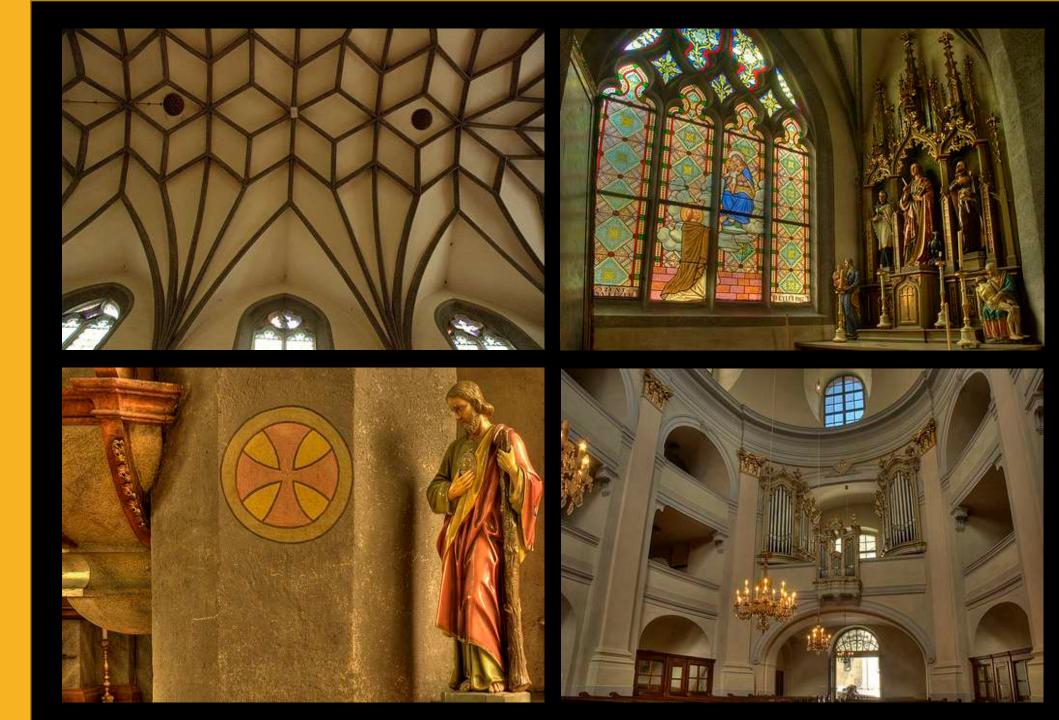

### 993

Remarkable milestone – inscription in the UNESCO World Heritage List. Strict rules on architectural structure protection have helped to preserve Štiavnica's beauty.