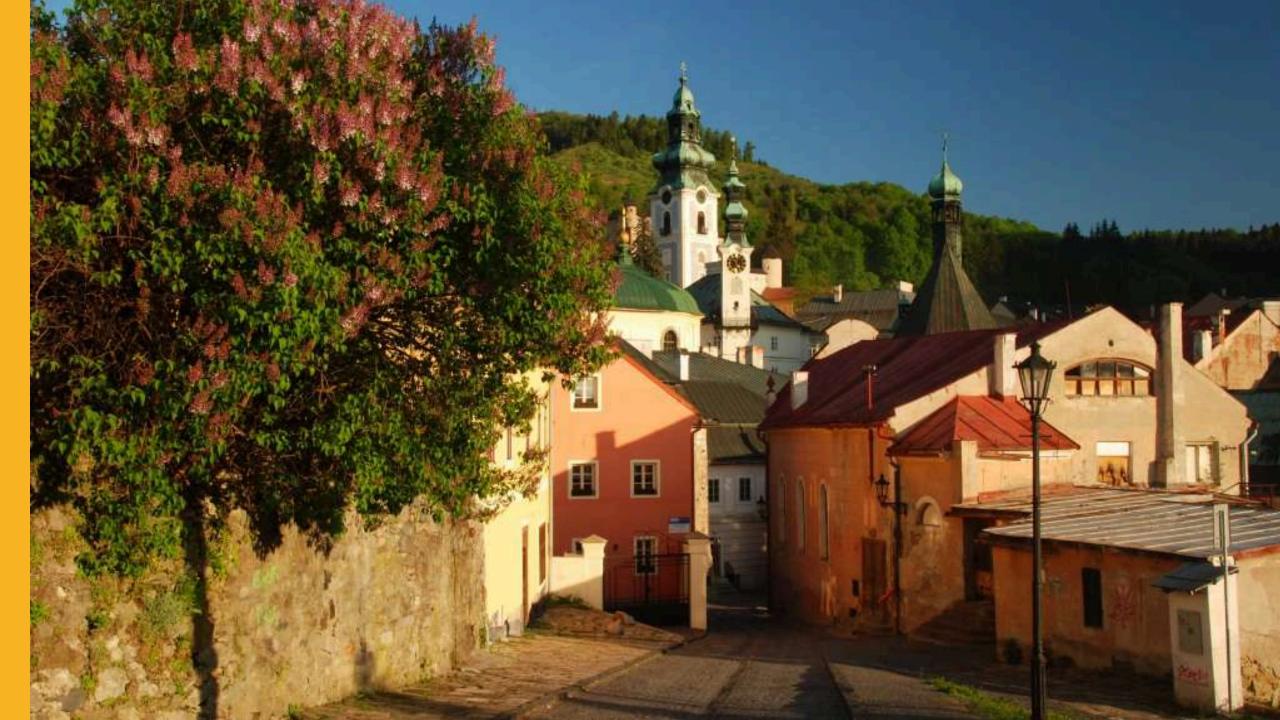

### 993

Remarkable milestone – inscription in the UNESCO World Heritage List. Strict rules on architectural structure protection have helped to preserve Štiavnica's beauty.