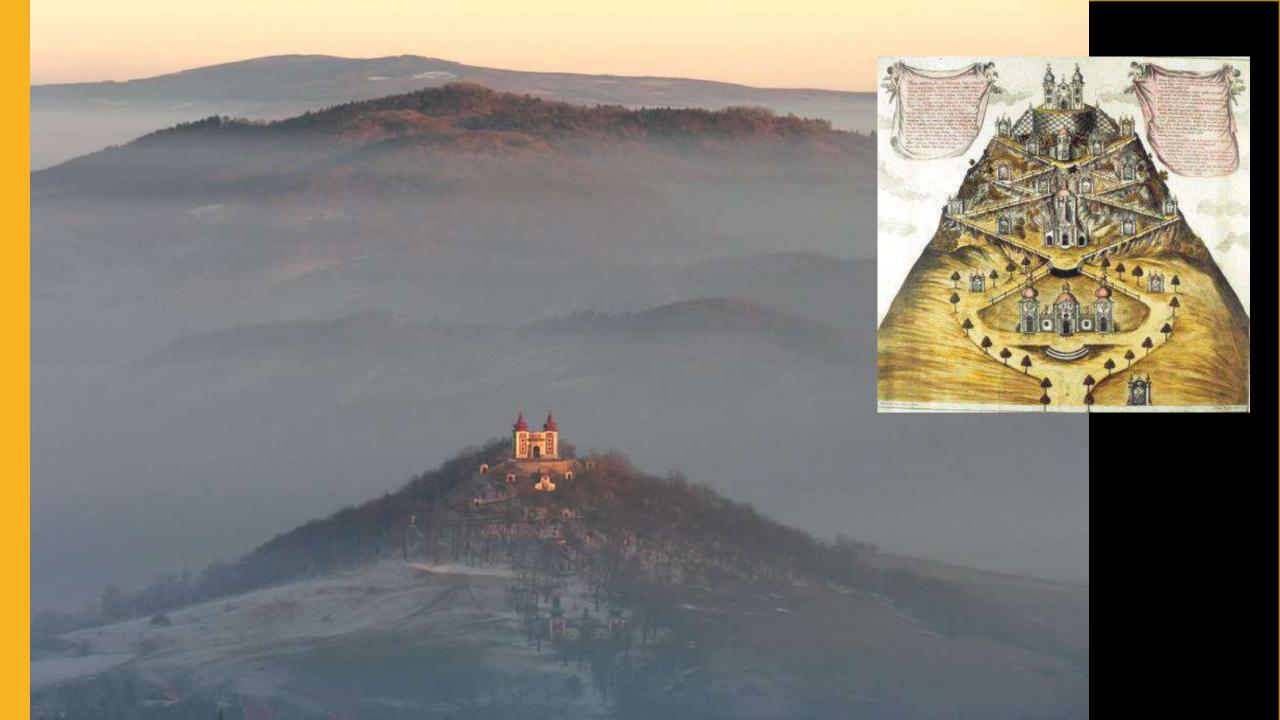

### 993

Remarkable milestone – inscription in the UNESCO World Heritage List. Strict rules on architectural structure protection have helped to preserve Štiavnica's beauty.