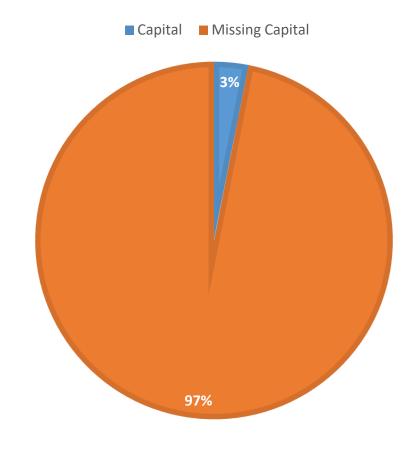

| Capital requirements | 258000 |
|----------------------|--------|
| Capital              | 8000   |
| Missing Capital      | 250000 |

Thank 4040